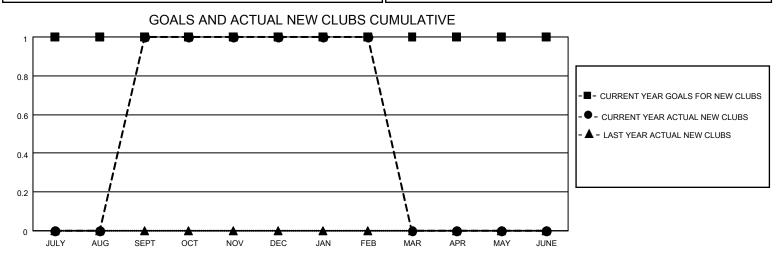

## District 109 A

| Clubs         |               |             |               | Members               |                       |                         |                                                    |  |
|---------------|---------------|-------------|---------------|-----------------------|-----------------------|-------------------------|----------------------------------------------------|--|
|               | RESULTS FOR   | R 2020-2021 |               | RESULTS FOR 2020-2021 |                       |                         |                                                    |  |
| QUARTER       | NEW CLUB GOAL | NEW CLUBS   | DROPPED CLUBS | QUARTER MEMB          | ER GROWTH NET<br>GOAL | MEMBER GROWTH<br>ACTUAL | DROPPED<br>MEMBERS ACTUAL<br>(including transfers) |  |
| JULY/AUG/SEPT | 1             | 1           | 0             | JULY/AUG/SEPT         | 45                    | 53                      | 9                                                  |  |
| OCT/NOV/DEC   | 0             | 0           | 0             | OCT/NOV/DEC           | 25                    | 4                       | 10                                                 |  |
| JAN/FEB/MAR   | 0             | 0           | 0             | JAN/FEB/MAR           | 20                    | 6                       | 10                                                 |  |
| APR/MAY/JUNE  | 0             | 0           | 0             | APR/MAY/JUNE          | 25                    | 0                       | 0                                                  |  |