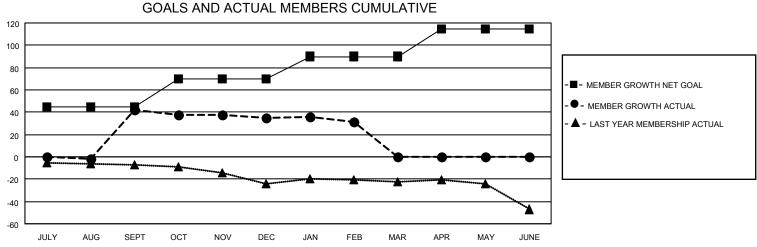

## District 109 A

| Clubs         |               |             |               | Members               |                       |                         |                                                    |  |
|---------------|---------------|-------------|---------------|-----------------------|-----------------------|-------------------------|----------------------------------------------------|--|
|               | RESULTS FOR   | R 2020-2021 |               | RESULTS FOR 2020-2021 |                       |                         |                                                    |  |
| QUARTER       | NEW CLUB GOAL | NEW CLUBS   | DROPPED CLUBS | QUARTER MEMB          | ER GROWTH NET<br>GOAL | MEMBER GROWTH<br>ACTUAL | DROPPED<br>MEMBERS ACTUAL<br>(including transfers) |  |
| JULY/AUG/SEPT | 1             | 1           | 0             | JULY/AUG/SEPT         | 45                    | 53                      | 9                                                  |  |
| OCT/NOV/DEC   | 0             | 0           | 0             | OCT/NOV/DEC           | 25                    | 4                       | 10                                                 |  |
| JAN/FEB/MAR   | 0             | 0           | 0             | JAN/FEB/MAR           | 20                    | 6                       | 10                                                 |  |
| APR/MAY/JUNE  | 0             | 0           | 0             | APR/MAY/JUNE          | 25                    | 0                       | 0                                                  |  |